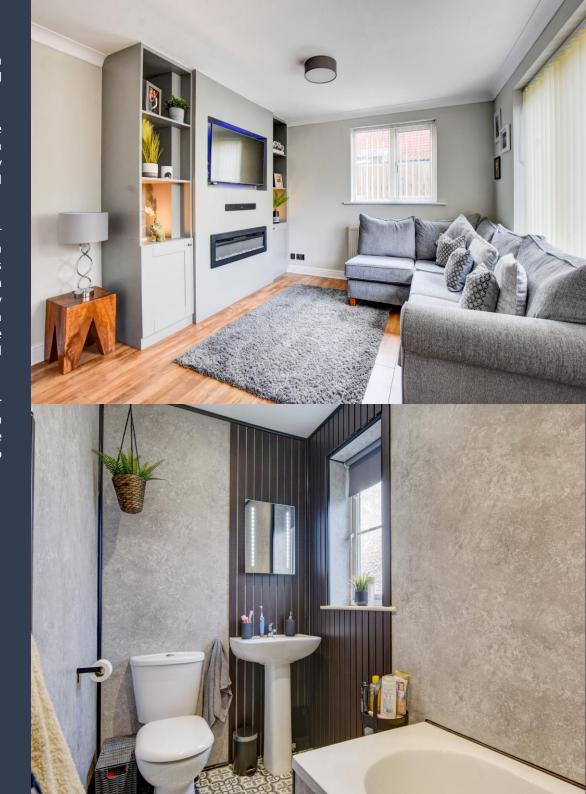

The accommodation briefly consists of a good sized entrance hallway with a large store room off, open plan to the kitchen which has a range of modern gloss units, electric oven and hob. There is a good sized utility room of the kitchen. The lounge/diner is very impressive at over 5 meters in length, with a feature bespoke media centre and recessed electric fire really give this room the wow factor.

To the first floor there are two good size bedrooms, one of which could revert back to offer a third bedroom. The current vendors have planning permission for a two storey extension which would reconfigure the house to offer a larger kitchen diner, three double bedrooms with the main bedroom having an en-suite shower room. There is a newly fitted modern bathroom which benefits from full wet walling and feature wood panelled wall. Externally the property benefits from a lawned garden to the front, set behind a rendered wall with planted beds. A pathway leads to the rear garden which has a further lawned area, large patio area and further lower level entertaining patio area with covered in dining area and pizza oven.