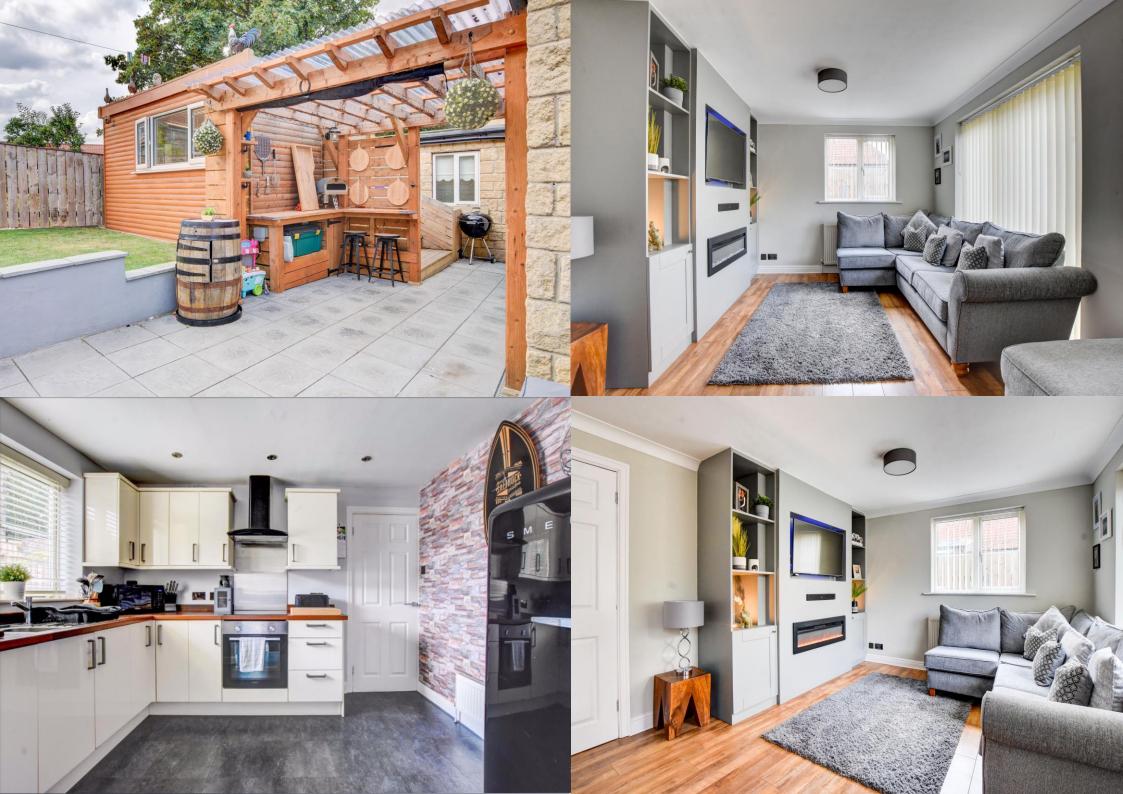

The accommodation briefly consists of a good sized entrance hallway with a large store room off, open plan to the kitchen which has a range of modern gloss units, electric oven and hob. There is a good sized utility room of the kitchen. The lounge/diner is very impressive at over 5 meters in length, with a feature bespoke media centre and recessed electric fire really give this room the wow factor.

To the first floor there are two good size bedrooms, one of which could revert back to offer a third bedroom. The current vendors have planning permission for a two storey extension which would reconfigure the house to offer a larger kitchen diner, three double bedrooms with the main bedroom having an en-suite shower room. There is a newly fitted modern bathroom which benefits from full wet walling and feature wood panelled wall. Externally the property benefits from a lawned garden to the front, set behind a rendered wall with planted beds. A pathway leads to the rear garden which has a further lawned area, large patio area and further lower level entertaining patio area with covered in dining area and pizza oven.

The current vendor has built a large home office that could be used as a summer house or perfect for anyone working from home, who wants that separation from work. There is a single garage and parking space to the side of the property. All in all a stunning family home in a great location and close to all the amenities that Sleights and nearby Whitby has to offer.