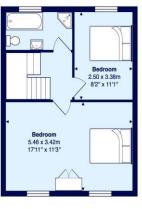

To the first floor there are two good size bedrooms, one of which could revert back to offer a third bedroom. The current vendors have planning permission for a two storey extension which would reconfigure the house to offer a larger kitchen diner, three double bedrooms with the main bedroom having an en-suite shower room. There is a newly fitted modern bathroom which benefits from full wet walling and feature wood panelled wall. Externally the property benefits from a lawned garden to the front, set behind a rendered wall with planted beds. A pathway leads to the rear garden which has a further lawned area, large patio area and further lower level entertaining patio area with covered in dining area and pizza oven.

## Key information about this property...

EPC Rating: D
Council Tax Band: B

Property Tenure: Freehold Property Reference: 4811

Services: All mains services are connected

First Floor

All measurements are approximate and for display purposes only