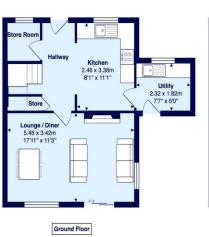

The accommodation briefly consists of a good sized entrance hallway with a large store room off, open plan to the kitchen which has a range of modern gloss units, electric oven and hob. There is a good sized utility room of the kitchen. The lounge/diner is very impressive at over 5 meters in length, with a feature bespoke media centre and recessed electric fire really give this room the wow factor.

## Key information about this property...

EPC Rating: D
Council Tax Band: B

Property Tenure: Freehold Property Reference: 4811

Services: All mains services are connected

First Floor

All measurements are approximate and for display purposes only