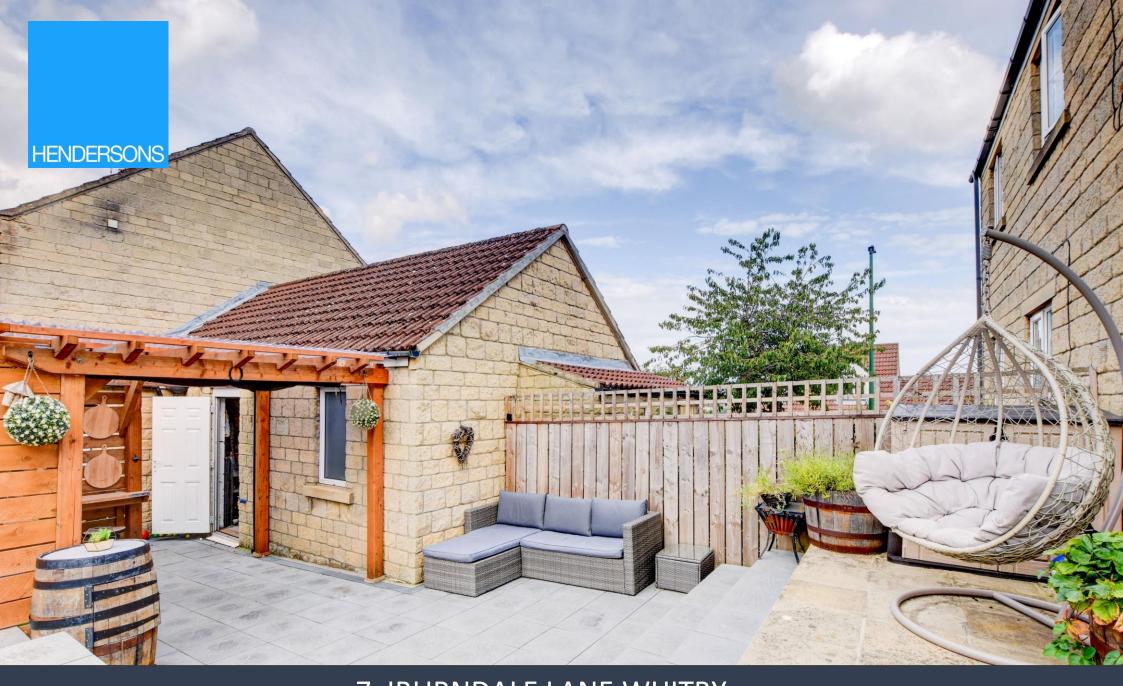

To the first floor there are two good size bedrooms, one of which could revert back to offer a third bedroom. The current vendors have planning permission for a two storey extension which would reconfigure the house to offer a larger kitchen diner, three double bedrooms with the main bedroom having an en-suite shower room. There is a newly fitted modern bathroom which benefits from full wet walling and feature wood panelled wall. Externally the property benefits from a lawned garden to the front, set behind a rendered wall with planted beds. A pathway leads to the rear garden which has a further lawned area, large patio area and further lower level entertaining patio area with covered in dining area and pizza oven.

The current vendor has built a large home office that could be used as a summer house or perfect for anyone working from home, who wants that separation from work. There is a single garage and parking space to the side of the property. All in all a stunning family home in a great location and close to all the amenities that Sleights and nearby Whitby has to offer.